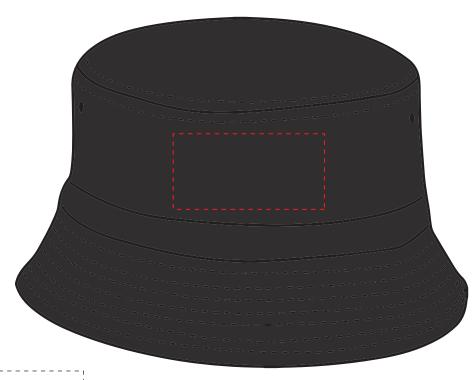

## BUCKET HAT DIGITAL TRANSFER

Your Ref: Quantity: Version: 1 Product Code:CF1021 Product Colour:BLACK

**PRINTING CONCERNS: PRINT MAY DISCOLOUR** 

## PRODUCT INFO: DUE TO THE NATURE OF THE PRODUCT THE PRINT POSITION MAY VARY BY 2 - 3 MM

# **PANTONE REFERENCE(S)**

The dashed line is to demonstrate print area and will not appear on your printed item

💼 Full colour printing

Our Ref:

# ARTWORK SCALE 40%

## ARTWORK SCALE 100% Max print area 100mm x 50mm