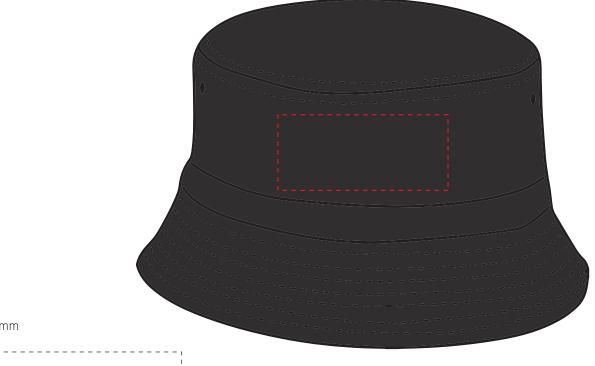

## BUCKET HAT DIGITAL TRANSFER

Your Ref: Quantity: Our Ref: Version: 1 Product Code:CF1021 Product Colour:BLACK

PRINTING CONCERNS: PRINT MAY DISCOLOUR

## PRODUCT INFO: DUE TO THE NATURE OF THE PRODUCT THE PRINT POSITION MAY VARY BY 2 - 3 MM

## **PANTONE REFERENCE(S)**

The dashed line is to demonstrate print area and will not appear on your printed item

📀 Full colour printing

# ARTWORK SCALE 40%

## ARTWORK SCALE 100% Max print area 90mm x 50mm